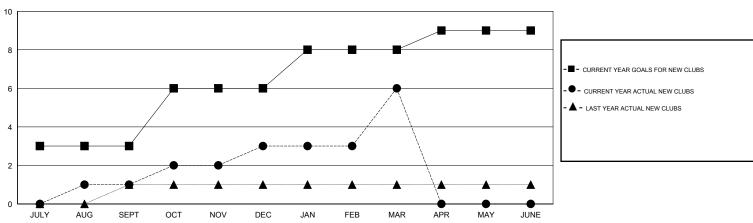

## GMT: V S Kukreja LOCATION PAKISTAN

|                         |                  | Clubs     |                  |                  |  |
|-------------------------|------------------|-----------|------------------|------------------|--|
| RESULTS FOR 2015-2016   |                  |           |                  |                  |  |
| QUARTER                 | NEW CLUB<br>GOAL | NEW CLUBS | DROPPED<br>CLUBS | NET<br>GAIN/LOSS |  |
| JULY/AUG/SEPT           | 3                | 1         | 0                | 1                |  |
| OCT/NOV/DEC JAN/FEB/MAR | 3<br>2           | 2<br>3    | 6<br>0           | -4<br>3          |  |
| APR/MAY/JUNE            | 1                | 0         | 0                | 0                |  |

## GOALS AND ACTUAL NEW CLUBS CUMULATIVE

| - 🔳 - | CURRENT YEAR GOALS FOR NEW |
|-------|----------------------------|
| мемв  | ERS                        |

- CURRENT YEAR ACTUAL MEMBERS

- A - LAST YEAR ACTUAL MEMBERS