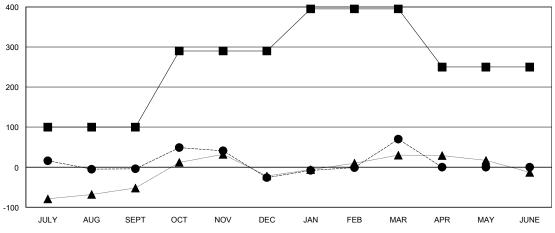

|                       |                    | Members                             |                    |                  |  |
|-----------------------|--------------------|-------------------------------------|--------------------|------------------|--|
| RESULTS FOR 2015-2016 |                    |                                     |                    |                  |  |
| QUARTER               | NEW MEMBER<br>GOAL | CHARTER AND<br>NEW MEMBERS<br>ADDED | DROPPED<br>MEMBERS | NET<br>GAIN/LOSS |  |
| JULY/AUG/SEPT         | 100                | 75                                  | 79                 | -4               |  |
| OCT/NOV/DEC           | 190                | 125                                 | 147                | -22              |  |
| JAN/FEB/MAR           | 105                | 111                                 | 15                 | 96               |  |
| APR/MAY/JUNE          | -145               | 0                                   | 0                  | 0                |  |

## GOALS AND ACTUAL NEW CLUBS CUMULATIVE

| - 🔳 - | CURRENT YEAR GOALS FOR NEW |
|-------|----------------------------|
| мемв  | ERS                        |

- CURRENT YEAR ACTUAL MEMBERS

- A - LAST YEAR ACTUAL MEMBERS